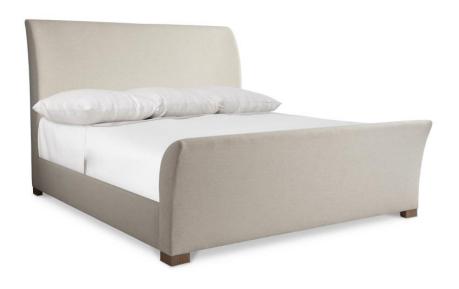

# **Pieces Shown**

315FR05 Footboard/Side Rails 315H05 Headboard

#### **Dimensions**

W: 78 in D: 102.50 in H: 58 in

W: 198.12 cm D: 260.35 cm H: 147.32 cm

SH: 5.75 in SH: 14.61 cm

#### **Finishes**

Wood: Sahara

### **Fabrics**

Body: B600

### **Features**

- Curved upholstered headboard & footboard with exposed white oak engineered veneer feet in Sahara finish
- Fabric: B600
- Kit includes king 315H05 Modulum Headboard and king 315FR05 Modulum Footboard/Side Rails
- · Headboard cannot be used alone
- Standard with five wood slats with adjustable support
- Specifications subject to change without notice