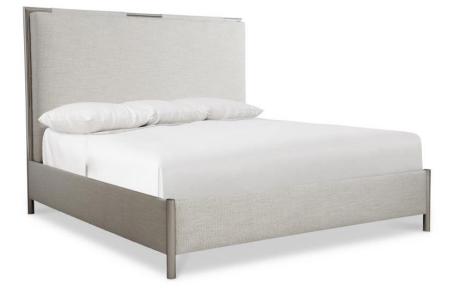

# Modulum Panel Bed King

# **Pieces Shown**

315FR09 Footboard/Side Rails 315H09 Headboard

#### Dimensions

W: 81.25 in D: 89.50 in H: 64 in W: 206.38 cm D: 227.33 cm H: 162.56 cm SH: 7.50 in SH: 19.05 cm

#### Fabrics

Body: B584

#### Features

• Upholstered headboard panel on Polished Stainless Steel frame with upholstered footboard panel with stainless steel posts and upholstered side rails

- Fabric: B584
- Panel's center seam and two fabric sleeves attach to metal top rail
- Kit includes king 315H07 Modulum Headboard and
- 315FR07 king Modulum Footboard/Side Rails
- Headboard cannot be used alone
- Standard with five wood slats with adjustable support
- Glides
- Specifications subject to change without notice