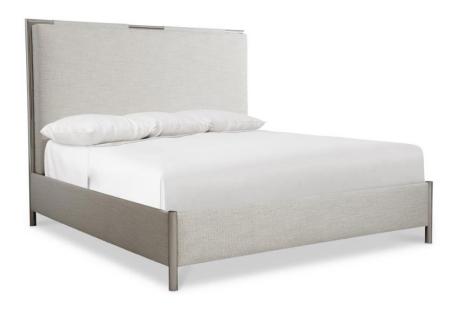

#### Item

315FR07, 315H07

### **Pieces Shown**

315FR07 Footboard/Side Rails 315H07 Headboard

#### **Dimensions**

W: 65.25 in D: 89.50 in H: 64 in

W: 165.74 cm D: 227.33 cm H: 162.56 cm

SH: 7.50 in SH: 19.05 cm

#### **Fabrics**

Body: B584

#### **Features**

- Upholstered headboard panel on Polished Stainless Steel frame with upholstered footboard panel with stainless steel posts and upholstered side rails
- Fabric: B584
- Panel's center seam and two fabric sleeves attach to metal top rail
- Kit includes queen 315H07 Modulum Headboard and 315FR07 queen Modulum Footboard/Side Rails
- Headboard cannot be used alone
- Standard with five wood slats with adjustable support
- Glides
- Specifications subject to change without notice