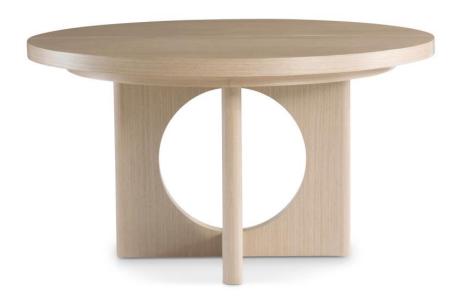

#### **Pieces Shown**

315272 Dining Table Top315273 Dining Table Base

#### **Dimensions**

W: 54 in D: 54 in H: 30 in W: 137.16 cm D: 137.16 cm H: 76.2 cm

#### **Finishes**

Wood: Sahara

#### **Features**

- White oak engineered veneer table top and base in Sahara finish
- One 20" leaf table top shifts from round to oval when leaf is inserted
- Cross-shaped support panels on base with semi-circular opening where each panel intersects
- Kit includes 315272 Modulum Dining Table Top and 315273 Modulum Dining Table Base
- · Adjustable glides
- Specifications subject to change without notice