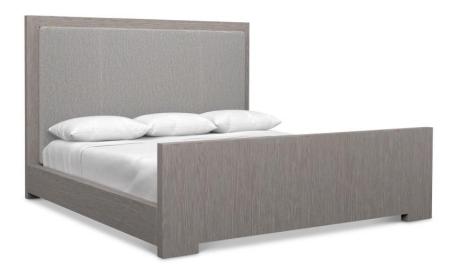

# Trianon Panel Bed King

### **Pieces Shown**

314FR9G Footboard/Side Rails 314H09G Headboard

# **Dimensions**

W: 84.13 in D: 91 in H: 58 in

W: 213.69 cm D: 231.14 cm H: 147.32 cm

SH: 5.75 in SH: 14.61 cm

### **Finishes**

Wood: Gris

#### **Features**

- Yellow pine-framed king panel bed with headboard in Gris finish with thick inset upholstered panel and yellow pine footboard and side rails in Gris finish
- · Two stitched seams on front of upholstered panel
- Fabric: B617
- Standard with five wood slats with adjustable center support legs
- Glides
- Specifications subject to change without notice