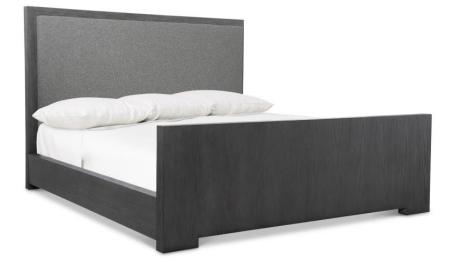

# Trianon Panel Bed California King

## **Pieces Shown**

314FR8B Footboard/Side Rails 314H08B Headboard

### Dimensions

W: 80.13 in D: 95 in H: 56 in W: 203.53 cm D: 241.3 cm H: 142.24 cm SH: 5.75 in SH: 14.61 cm

#### **Finishes**

Wood: L'Ombre

#### Fabrics

Body: B612

## Features

• Yellow pine-framed California king panel bed with headboard in L'Ombre finish with thick inset upholstered panel and yellow pine footboard and side rails in L'Ombre finish

- · Two stitched seams on front of upholstered panel
- Fabric: B612
- Standard with five wood slats with adjustable center support legs
- Glides
- · Specifications subject to change without notice