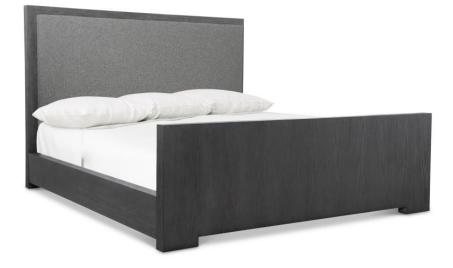

### Dimensions

W: 68.13 in D: 91 in H: 58 in W: 173.05 cm D: 231.14 cm H: 147.32 cm SH: 5.75 in SH: 14.61 cm

### Finishes

Wood: L'Ombre

### Fabrics

Body: B612

### Features

• Yellow pine-framed queen panel bed with headboard in L'Ombre finish with thick inset upholstered panel and yellow pine footboard and side rails in L'Ombre finish

- Two stitched seams on front of upholstered panel
- Fabric: B612
- Standard with five wood slats with adjustable center support legs
- Glides
- Specifications subject to change without notice