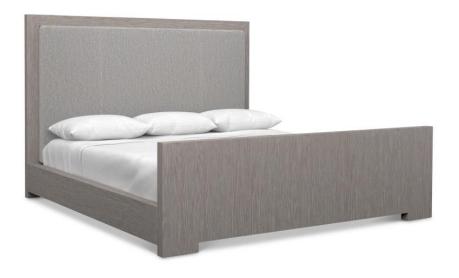

# Trianon Panel Bed Queen

## **Pieces Shown**

314FR7G Footboard/Side Rails 314H07G Headboard

## **Finishes**

Wood: Gris

## **Fabrics**

Body: B617

### **Features**

- Yellow pine-framed queen panel bed with headboard in Gris finish with thick inset upholstered panel and yellow pine footboard and side rails in Gris finish
- Two stitched seams on front of upholstered panel
- Fabric: B617
- Standard with five wood slats with adjustable center support legs
- Glides
- Specifications subject to change without notice