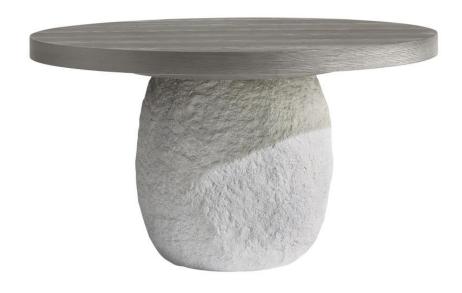

# **Trianon Dining Table**

#### Item

314272G, 314273C

### **Pieces Shown**

314272G Dining Table Top 314273C Dining Table Base

#### **Dimensions**

W: 54 in D: 54 in H: 30 in W: 137.16 cm D: 137.16 cm H: 76.2 cm

#### **Finishes**

Wood: Gris

#### **Features**

- Round yellow pine table top in Gris finish with cast resin base in Textured Quarry faux stone finish
- · Base has irregularly shaped sides
- · Adjustable glides
- Specifications subject to change without notice