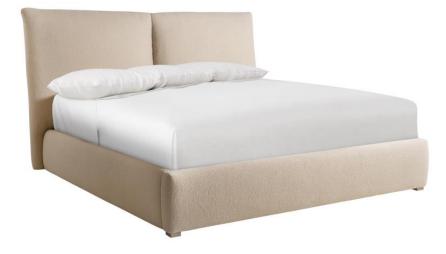

# Kalo Fabric Panel Bed King

ltem

313FR03, 313H03

## **Pieces Shown**

313FR03 Kalo Footboard/Side Rails 313H03 Kalo Headboard

#### Features

• Fully upholstered footboard and side rails and pillow-style headboard with plush knife edge supported by four ash wood feet in Sandbar finish

- Kit includes 313FR03 king footboard/side rails and
- 313H03 headboard
- Headboard cannot be used alone
- Available in select fabric options
- Standard with five wood slats with adjustable center support legs
- · Specifications subject to change without notice