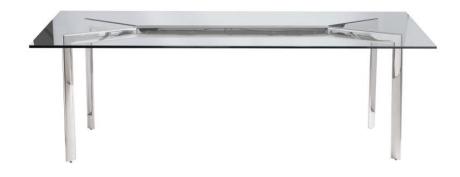

### **Pieces Shown**

313222 Cristobal Dining Table Base 9981050 Dining Table Top

#### **Dimensions**

W: 100 in D: 50 in H: 29.63 in W: 254 cm D: 127 cm H: 75.26 cm

#### **Features**

- Rectangular, clear 5/8" thick (non-tempered) glass top with polished, eased edges & stainless steel base in Polished Stainless Steel finish
- Base shown with 9981050 dining table top but may also be used with 3261050 Argent dining table top
- Base has "Y" shape at each end and round connectors in center
- Sides of metal top frame have decorative stamped screw head detail
- · Adjustable glides
- · Specifications subject to change without notice