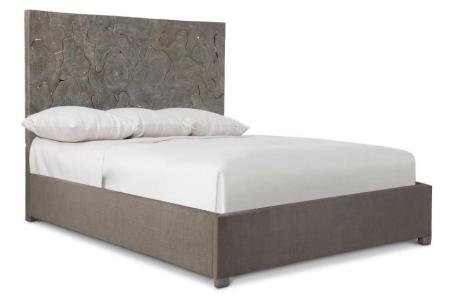

# Calavaras Fabric Panel Bed King

## **Pieces Shown**

396F46Q Calavaras Footboard/Side Rails 396H46 Calavaras Headboard

#### Dimensions

W: 82.25 in D: 90.94 in H: 66.13 in W: 208.91 cm D: 230.99 cm H: 167.97 cm SH: 6.75 in SH: 17.14 cm

#### Finishes

Wood: Smoke - Upholstered Bed Program Wood: Smoked Truffle