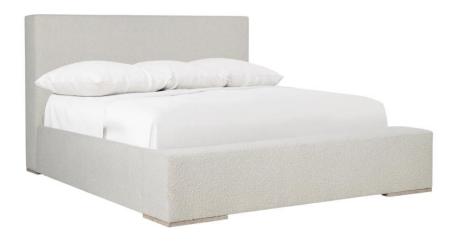

# **Dunhill Fabric Panel Bed Queen**

# **Pieces Shown**

309FR24 Dunhill Footboard/Side Rails 309H24 Dunhill Headboard

#### **Dimensions**

W: 67.50 in D: 107 in H: 52 in

W: 171.45 cm D: 271.78 cm H: 132.08 cm

SH: 7 in SH: 17.78 cm

#### **Finishes**

Wood: Flaxen

#### **Fabrics**

Body: 1146-002

#### **Features**

- Queen size
- Fully upholstered headboard, footboard, and side rails
- The bed length measurement includes a 14 in. fully upholstered, attached bench at the foot of the bed
- · Offered in available fabric options
- Pictured in 1146-002 fabric
- · Exposed white oak feet in Flaxen finish
- Vandalay slat system
- Specifications subject to change without notice