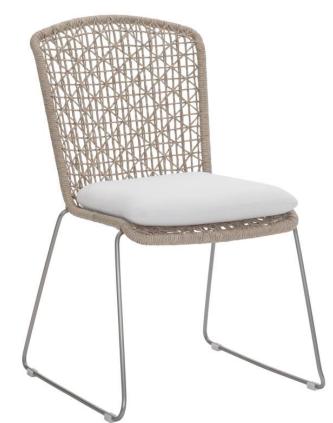

# Carmel Outdoor Side Chair

## **Pieces Shown**

X03551 Carmel Side Chair X03551C Carmel Fabric Pad

## Features

- Side chair frame of tubular 304 Stainless steel with frame wrapped in twisted All-Weather Wicker in Hazelnut finish
- Stainless steel outdoor glides attach to and wrap the stretchers
- Optional seat fabric pad included
- · Protective cover available for an additional charge
- Specifications subject to change without notice