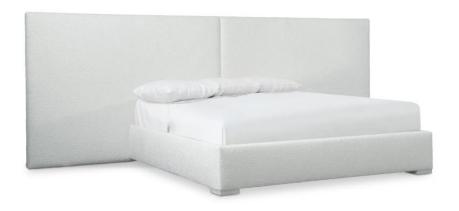

# Solaria Panel Bed King

#### Item

310FR66, 310H66

# **Pieces Shown**

310FR66 Footboard/Side Rails 310H66 Headboard

#### **Dimensions**

W: 160 in D: 90 in H: 58 in

W: 406.4 cm D: 228.6 cm H: 147.32 cm

SH: 6 in SH: 15.24 cm

#### **Features**

- King size
- Two fully upholstered headboard panels in B582 fabric that connect in the center to form one panel
- Headboard cannot be used alone. Must be ordered with footboard and side rails
- Upholstered footboard and side rails in B582 fabric
- Exposed ash wood footboard feet in Weathered Bone finish
- Standard with five wood slats with adjustable double center support legs
- Specifications subject to change without notice