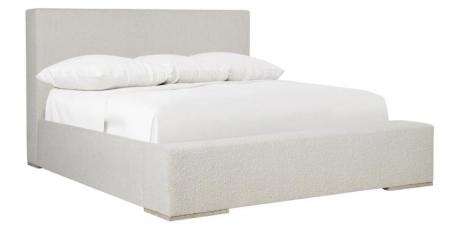

#### Features

- King size
- Fully upholstered headboard, footboard, and side rails
- The bed length measurement includes a 14 in. fully
- upholstered, attached bench at the foot of the bed
- Offered in available fabric options
- Pictured in 1146-002 fabric
- Exposed white oak feet in Flaxen finish
- Vandalay slat system
- · Specifications subject to change without notice