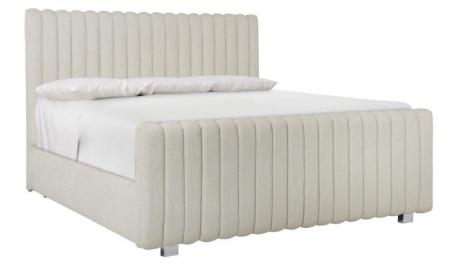

## **Pieces Shown**

307XFR2 Footboard/Side Rails 307XH02 Headboard

## Dimensions

W: 78.75 in D: 94.25 in H: 60.50 in W: 200.03 cm D: 239.4 cm H: 153.67 cm SH: 6.75 in SH: 17.14 cm

#### Features

- Upholstered, vertical channeled headboard and footboard with upholstered side rails
- Available in choice of select fabrics
- Metal ferrules on feet
- Five wood slat support system with adjustable supports
- Glides
- Specifications subject to change without notice