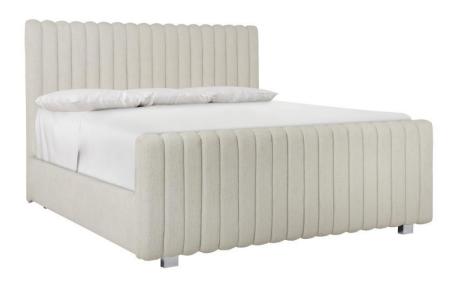

## Silhouette Panel Bed Queen

#### Item

307FR01, 307H01

### **Pieces Shown**

307FR01 Footboard/Side Rails 307H01 Headboard

#### **Dimensions**

W: 66.75 in D: 90.25 in H: 60.50 in W: 169.55 cm D: 229.24 cm H: 153.67 cm

SH: 6.75 in SH: 17.14 cm

#### **Fabrics**

Body: B576

#### **Features**

- · Upholstered vertical channeled headboard
- Upholstered vertical channeled footboard with wrapping to interior of footboard
- · Upholstered side rails
- Metal ferrules on feet
- Five-wood slat support system with adjustable supports
- Specifications subject to change without notice