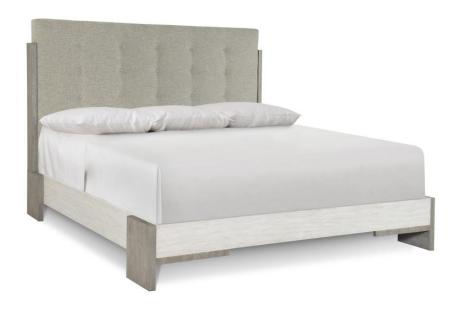

# Foundations Panel Bed King

#### Item

306FR03, 306H03

## **Pieces Shown**

306FR03 Footboard/Side Rails 306H03 Headboard

#### **Dimensions**

W: 83 in D: 88.25 in H: 61 in

W: 210.82 cm D: 224.16 cm H: 154.94 cm

SH: 8.5 in SH: 21.59 cm

#### **Finishes**

Wood: Light Shale Wood: Linen

### **Features**

- Upholstered panel with light button-tufting with support panels in Light Shale finish
- · Black cambric on back of headboard
- Two-tone finish on footboard. Footboard in Linen finish and support rails in Light Shale finish
- Two-tone finish on side rails. Side Rails in Linen finish and support panels in Light Shale finish
- Adjustable glides
- · Four wood slat support system with adjustable supports
- · Specifications subject to change without notice