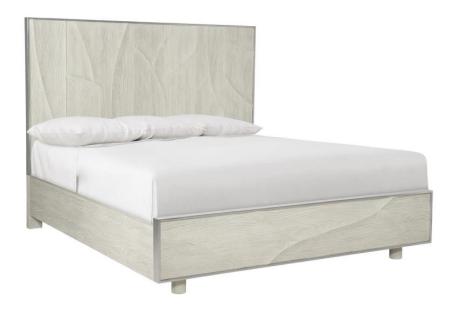

# Alvarez Panel Bed King

#### Item

305FR29, 305H29

### **Pieces Shown**

305FR29 Alvarez Footboard/Side Rails 305H29 Alvarez Headboard

#### **Dimensions**

W: 80 in D: 87 in H: 62 in

W: 203.2 cm D: 220.98 cm H: 157.48 cm

SH: 8 in SH: 20.32 cm

#### **Finishes**

Wood: Jicama

#### **Features**

- Shiny Nickel finish on cast aluminum headboard and footboard frame, with cast resin overlay panels
- Five wood slat support system with adjustable double center support
- · Specifications subject to change without notice