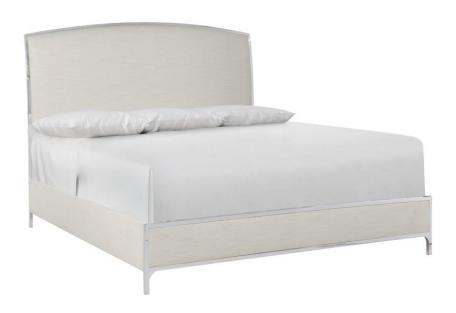

# Silhouette Panel Bed King

#### Item

307FR06, 307H06

## **Pieces Shown**

307FR06 Footboard/Side Rails 307H06 Headboard

#### **Dimensions**

W: 80.25 in D: 90.88 in H: 62 in

W: 203.84 cm D: 230.84 cm H: 157.48 cm

SH: 8.13 in SH: 20.65 cm

### **Features**

- Sleigh style headboard with polished stainless steel frame and inset upholstered panel
- Black stained wood back panel on headboard
- Polished stainless steel framed footboard with inset upholstered panel front and back
- Upholstered side rails with black cambric on inside of rails
- Five wood slat support system with adjustable supports
- Specifications subject to change without notice