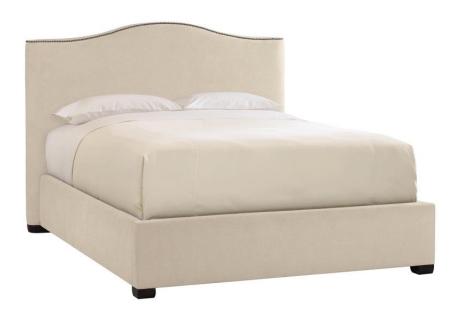

# **Pieces Shown**

751FR5Q Graham Footboard/Side Rails 751H65Q Graham Headboard

#### **Finishes**

Wood: Espresso Upholstered Bed

## **Fabrics**

Body: B203-200

## **Features**

- Fully upholstered camelback headboard with nailhead trim
- Fully upholstered footboard and side rails no nailhead
- · Espresso finish on feet
- · Three wooden slats
- Specifications subject to change without notice