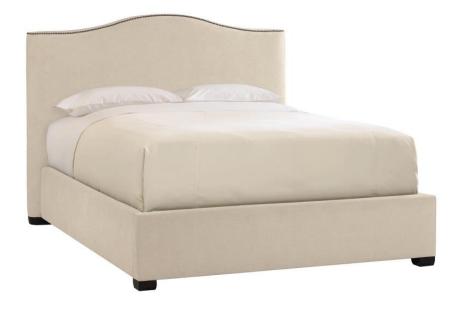

# Graham Fabric Panel Bed Queen Express Ship

## **Pieces Shown**

751FR4Q Graham Footboard/Side Rails 751H64Q Graham Headboard

#### Dimensions

W: 71.75 in D: 88.88 in H: 54 in W: 182.25 cm D: 225.76 cm H: 137.16 cm SH: 7.25 in SH: 18.41 cm

#### Features

- Fully upholstered camelback headboard with nailhead trim
- · Fully upholstered footboard and side rails no nailhead
- Espresso finish on feet
- Three wooden slats
- Specifications subject to change without notice