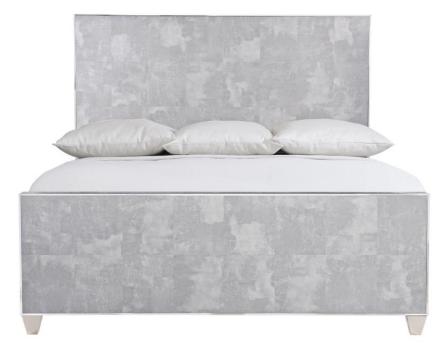

# Madora Panel Bed King

## **Pieces Shown**

301FR09 Madora Footboard/Side Rails 301H09 Madora Headboard

## Dimensions

W: 80.13 in D: 90 in H: 68 in W: 203.53 cm D: 228.6 cm H: 172.72 cm SH: 6.06 in SH: 15.39 cm

#### Features

- Polished stainless steel framed headboard and footboard with inset panel of faux vellum/parchment in Gray color
- Faux vellum/parchment side rails in Gray color
- Inside of rails painted to match Gray finish
- Five wood slat support system with adjustable center supports
- · Removable fabricated stainless steel feet
- · Available in King size only
- Headboard cannot be used alone. Must be ordered with footboard/side rails
- Optional Euro Slat System available for mattress only applications. No box springs required
- · Specifications subject to change without notice