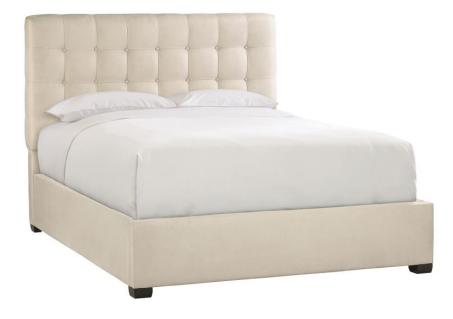

# Avery Fabric Panel Bed King Express Ship

## **Pieces Shown**

755FR6Q Avery Footboard/Side Rails 755H66Q Avery Headboard

#### Dimensions

W: 83.38 in D: 87.88 in H: 54.50 in W: 211.79 cm D: 223.22 cm H: 138.43 cm SH: 7.25 in SH: 18.41 cm

#### **Finishes**

Wood: Espresso Upholstered Bed

## Fabrics

Body: B232-002

#### Features

- Fully upholstered button-tufted headboard
- Fully upholstered footboard and side rails no button-tufting
- No welt or nailhead trim
- · Espresso finish on feet
- Three wooden slats
- · Specifications subject to change without notice