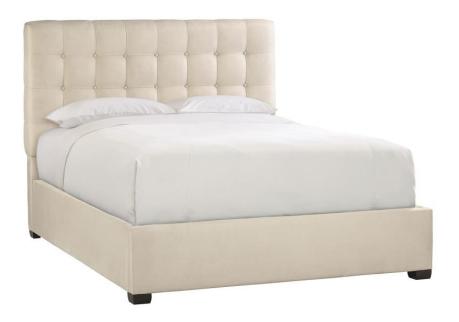

# Avery Fabric Panel Bed California King Express Ship

# **Pieces Shown**

755FR5Q Avery Footboard/Side Rails 755H65Q Avery Headboard

#### **Finishes**

Wood: Espresso Upholstered Bed

#### **Features**

- · Fully upholstered button-tufted headboard
- Fully upholstered footboard and side rails no button-tufting
- · No welt or nailhead trim
- · Espresso finish on feet
- · Three wooden slats
- Specifications subject to change without notice