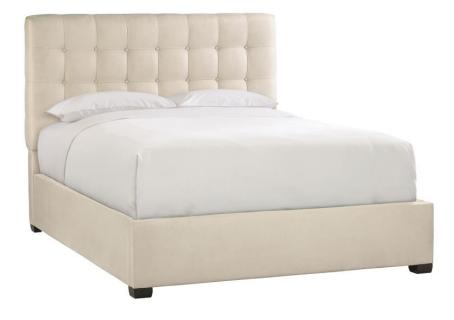

# Avery Fabric Panel Bed Queen

### **Pieces Shown**

755FR4Q Avery Footboard/Side Rails 755H64Q Avery Headboard

#### Dimensions

W: 67.38 in D: 87.88 in H: 54.50 in W: 171.15 cm D: 223.22 cm H: 138.43 cm SH: 7.25 in SH: 18.41 cm

#### **Finishes**

Wood: Espresso Upholstered Bed

#### Features

- Fully upholstered button-tufted headboard
- Fully upholstered footboard and side rails no button-tufting
- No welt or nailhead trim
- · Espresso finish on feet
- Three wooden slats
- Specifications subject to change without notice