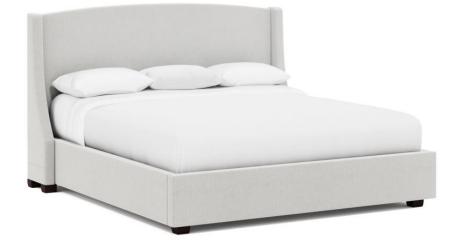

# Cooper Fabric Shelter Bed California King Express Ship

## **Pieces Shown**

754FR5Q Cooper Footboard/Side Rails 754H65Q Cooper Headboard

### Dimensions

W: 84 in D: 91.38 in H: 54 in W: 213.36 cm D: 232.11 cm H: 137.16 cm SH: 7.25 in SH: 18.41 cm

## Finishes

Wood: Espresso Upholstered Bed

# Features

- Fully upholstered wing headboard with nailhead trim across top rail and outside of wings
- Fully upholstered footboard and side rails no nailhead
- Espresso finish on feet
- Three wooden slats
- Specifications subject to change without notice