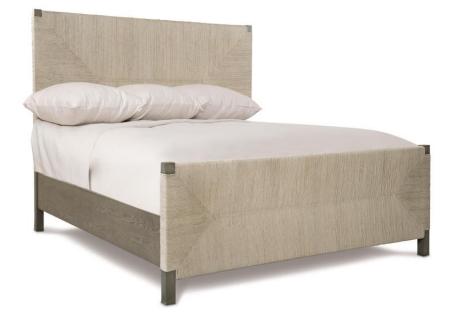

## **Pieces Shown**

369F04 Alannis Footboard 369H04 Alannis Headboard 369R04 Alannis Side Rails

### Finishes

Wood: Rustic Grey

#### Features

• Wood-framed headboard and footboard, and wood side rails of oak solids and rustic flat cut white oak veneers in Rustic Grey finish

• Woven abaca headboard and footboard panel in a light grey wash finish