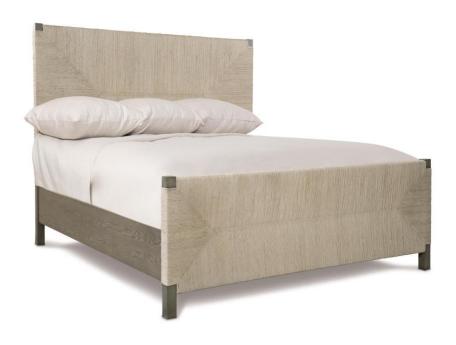

# Alannis Panel Bed King

#### Item

369F06, 369H06, 369R06

## **Pieces Shown**

369F06 Alannis Footboard 369H06 Alannis Headboard 369R06 Alannis Side Rails

#### **Dimensions**

W: 81.13 in D: 87.25 in H: 68 in

W: 206.07 cm D: 221.62 cm H: 172.72 cm

SH: 9.63 in SH: 24.46 cm

#### **Finishes**

Wood: Rustic Grey

#### **Features**

- Wood-framed headboard and footboard, and wood side rails of oak solids and rustic flat cut white oak veneers in Rustic Grey finish
- Woven abaca headboard and footboard panel in light grey wash finish
- Three-slat support system with adjustable center supports
- Specifications subject to change without notice