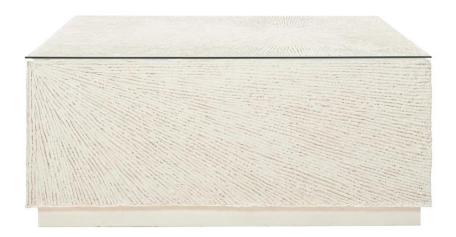

#### Item

X01011, X01011G

## **Pieces Shown**

X01011 Tenerife Cocktail Table Base X01011G Tenerife Cocktail Table Top

#### **Dimensions**

W: 42 in D: 42 in H: 18.25 in W: 106.68 cm D: 106.68 cm H: 46.36 cm

### **Features**

- · Lay-on tempered glass top with polished edge
- Natural stonecast with polyurethane protective top coat in White finish with coco twig pattern on top and sides
- · Adjustable glides
- · Glass bumpers included with this table
- Protective cover available for an additional charge
- Specifications subject to change without notice