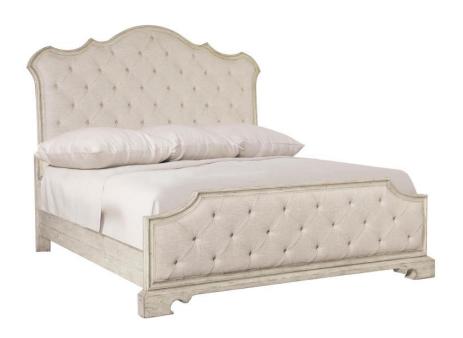

## Mirabelle Panel Bed King

### **Pieces Shown**

304FR09 Footboard/Side Rails 304H09 Headboard

#### **Dimensions**

W: 83.50 in D: 92.63 in H: 71.06 in W: 212.09 cm D: 235.28 cm H: 180.49 cm

SH: 8.75 in SH: 22.23 cm

#### **Finishes**

Wood: Cotton

#### **Fabrics**

Body: B544

#### **Features**

- · Cotton finish
- Shaped wood-framed headboard and footboard with inset button-tufted upholstered panel with welt
- · Wood side rails
- Five wood slat support system with adjustable center supports
- Specifications subject to change without notice