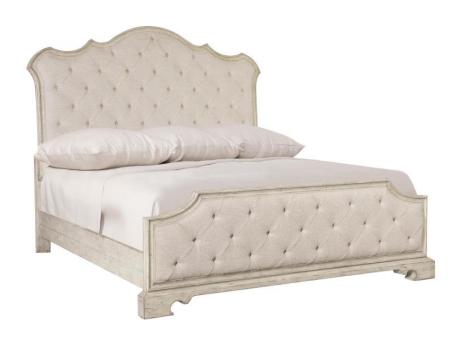

# Mirabelle Panel Bed California King

### **Pieces Shown**

304FR08 Footboard/Side Rails 304H08 Headboard

#### **Dimensions**

W: 79.50 in D: 96.63 in H: 71.06 in W: 201.93 cm D: 245.44 cm H: 180.49 cm

SH: 8.75 in SH: 22.23 cm

#### **Finishes**

Wood: Cotton

#### **Fabrics**

Body: B544

#### **Features**

- · Cotton finish
- Shaped wood-framed headboard and footboard with inset button-tufted upholstered panel with welt
- · Wood side rails
- Five wood slat support system with adjustable center supports
- Specifications subject to change without notice