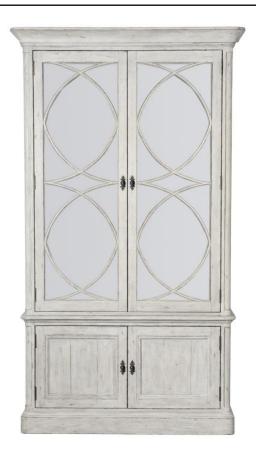

# Mirabelle China Cabinet

#### Item

304110, 304617

## **Pieces Shown**

304110 China Cabinet Base 304617 China Cabinet Deck

## **Finishes**

Wood: Cotton

Hardware: Weathered Flint

#### **Features**

- Deck: Two wood-framed doors with decorative cast grille over inset antiqued mirrored glass panels and magnetic catch. Behind doors are three adjustable/removable wood shelves and bottom shelf surface.
- Base: Two doors. Behind each door is one adjustable/removable shelf and bottom shelf surface.
- · Adjustable glides
- Anti-tip kit
- · Specifications subject to change without notice