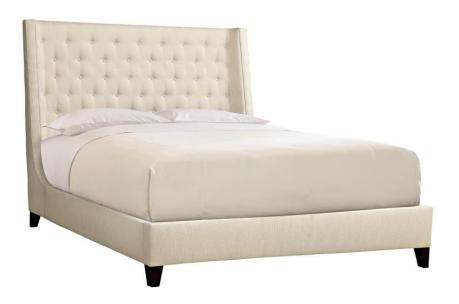

# Maxime Fabric Shelter Bed Queen Express Ship

## **Pieces Shown**

323FR4Q Maxime Footboard/Side Rails 323H74Q Maxime Headboard

## **Dimensions**

W: 69 in D: 93.50 in H: 68.50 in W: 175.26 cm D: 237.49 cm H: 173.99 cm

SH: 7.50 in SH: 19.05 cm

#### **Features**

- Fully upholstered bed with buttoned panel and welt on headboard only.
- Espresso finish on feet.
- Three slat support system with adjustable center supports.