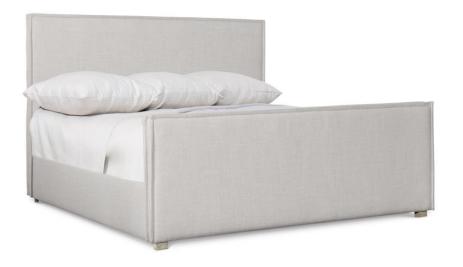

# Sawyer Panel Bed California King

## **Pieces Shown**

398FR5G Sawyer Footboard/Side Rails 398H05G Sawyer Headboard

# **Dimensions**

W: 80.38 in D: 92.63 in H: 58.38 in W: 204.17 cm D: 235.28 cm H: 148.29 cm

SH: 7.19 in SH: 18.26 cm

#### **Features**

- Upholstered headboard, footboard and side rails over muslin with stitched flanged edge
- · Wood feet in Morel finish
- Five wood slat support system with adjustable center supports
- Reclaimed pine planks may include nail holes and other natural markings
- Due to the nature of the materials, each piece will be unique
- Part of the Highland Park collection, winner of an ISFD Pinnacle Award for product design.
- Specifications subject to change without notice