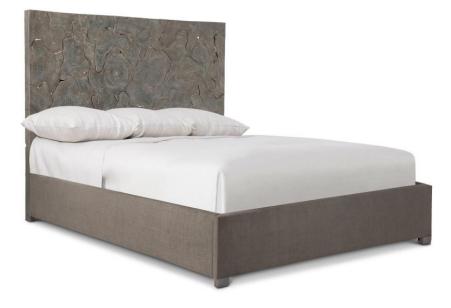

# **Pieces Shown**

396FR46 Calavaras Footboard/Side Rails 396H46 Calavaras Headboard

#### Dimensions

W: 82.25 in D: 90.94 in H: 66.13 in W: 208.91 cm D: 230.99 cm H: 167.97 cm SH: 6.75 in SH: 17.14 cm

#### Features

- Laminated teak panel headboard with open areas between teak slices
- Upholstered footboard and side rails
- Smoke finish on feet only
- Three slat support system with adjustable center supports
- · Specifications subject to change without notice