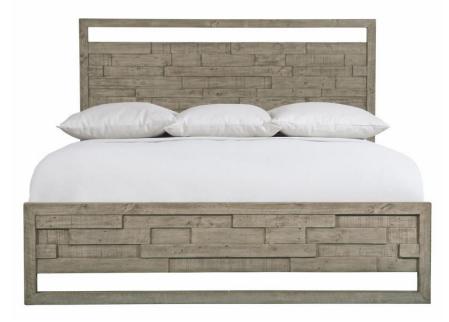

# Shaw Panel Bed Queen

## **Pieces Shown**

398FR1G Shaw Footboard/Side Rails 398H01G Shaw Headboard

### Dimensions

W: 64 in D: 86.50 in H: 60 in W: 162.56 cm D: 219.71 cm H: 152.4 cm SH: 9 in SH: 22.86 cm

## Finishes

Wood: Morel

## Features

- Wood-framed headboard and footboard with inset panels
- of random lengths and widths
- Wood side rails
- Morel finish
- Five wood slat support system with adjustable center supports
- Reclaimed pine planks may include nail holes and other natural markings
- Due to the nature of the materials, each piece will be unique
- Specifications subject to change without notice
- Part of the Highland Park collection, winner of an ISFD Pinnacle Award for product design.