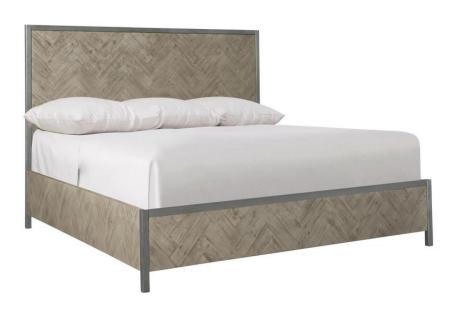

## Milo Panel Bed King

### **Pieces Shown**

398F09G Milo Footboard/Side Rails 398H09G Milo Headboard

#### **Dimensions**

W: 81 in D: 85.38 in H: 60 in

W: 205.74 cm D: 216.87 cm H: 152.4 cm

SH: 9.75 in SH: 24.77 cm

#### **Finishes**

Wood: Morel

Metal: Glazed Silver

#### **Features**

- Tubular Steel and sheet metal frame in Glazed Silver finish
- Headboard, footboard and side rails with solid wood overlays in herringbone pattern
- Morel finish
- Five wood slat support system with adjustable center supports
- Reclaimed pine planks may include nail holes and other natural markings
- Due to the nature of the materials, each piece will be unique
- Part of the Highland Park collection, winner of an ISFD Pinnacle Award for product design.
- Specifications subject to change without notice