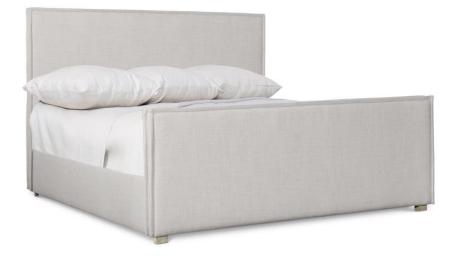

# Sawyer Panel Bed Queen

### **Pieces Shown**

398FR4G Sawyer Footboard/Side Rails 398H04G Sawyer Headboard

### Dimensions

W: 68.38 in D: 88.63 in H: 58.38 in W: 173.69 cm D: 225.12 cm H: 148.29 cm SH: 7.19 in SH: 18.26 cm

#### Features

- Upholstered headboard, footboard and side rails over muslin with stitched flanged edge
- Wood feet in Morel finish
- Five wood slat support system with adjustable center supports
- Reclaimed pine planks may include nail holes and other natural markings
- Due to the nature of the materials, each piece will be unique
- Part of the Highland Park collection, winner of an ISFD Pinnacle Award for product design.
- Specifications subject to change without notice