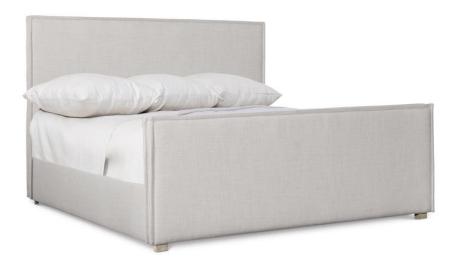

# Sawyer Panel Bed King

# **Pieces Shown**

398FR6G Sawyer Footboard/Side Rails 398H06G Sawyer Headboard

# **Dimensions**

W: 84.38 in D: 88.63 in H: 58.38 in W: 214.33 cm D: 225.12 cm H: 148.29 cm

SH: 7.19 in SH: 18.26 cm

#### **Features**

- Upholstered headboard, footboard and side rails over muslin with stitched flanged edge
- · Wood feet in Morel finish
- Five wood slat support system with adjustable center supports
- Reclaimed pine planks may include nail holes and other natural markings
- Due to the nature of the materials, each piece will be unique
- Part of the Highland Park collection, winner of an ISFD Pinnacle Award for product design.
- Specifications subject to change without notice