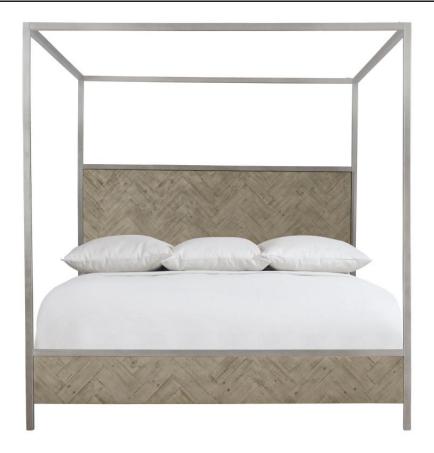

## Milo Canopy Bed King

#### Item

398FR9G, 398H59G

#### **Pieces Shown**

398FR9G Milo Footboard/Side Rails 398H59G Milo Headboard

#### **Dimensions**

W: 81 in D: 85 in H: 86 in

W: 205.74 cm D: 215.9 cm H: 218.44 cm

SH: 9.75 in SH: 24.77 cm

### **Finishes**

Wood: Morel

Metal: Glazed Silver

#### **Features**

- Tubular Steel and sheet metal frame and canopy in Glazed Silver finish
- Headboard, footboard and side rails with solid wood overlays in herringbone pattern
- · Morel finish
- Five wood slat support system with adjustable center supports
- Reclaimed pine planks may include nail holes and other natural markings
- Due to the nature of the materials, each piece will be unique
- Specifications subject to change without notice
- Part of the Highland Park collection, winner of an ISFD Pinnacle Award for product design.