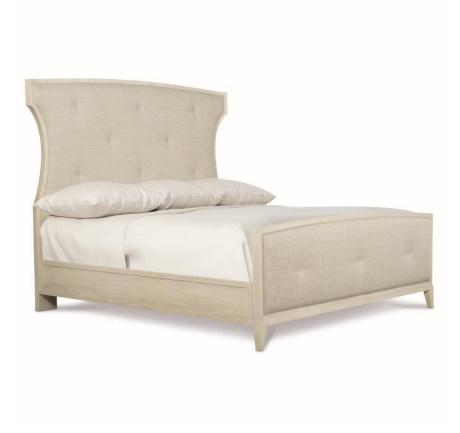

# East Hampton Panel Bed King

# **Pieces Shown**

395FR66 Footboard/Side Rails 395H66 Headboard

#### **Dimensions**

W: 85.88 in D: 87.13 in H: 70 in W: 218.14 cm D: 221.31 cm H: 177.8 cm

SH: 7.75 in SH: 19.68 cm

#### **Finishes**

Wood: Cerused Linen

# **Fabrics**

Body: B472

# **Features**

- Ash wood-framed headboard and footboard, along with side rails and feet in Cerused Linen finish
- Exposed wood-framed headboard and footboard with inset upholstered panel with button-tufting and welt
- Headboard curves slightly inward, creating a shelter effect
- Wood veneered side rails
- Five wood slat support system with adjustable supports
- Specifications subject to change without notice