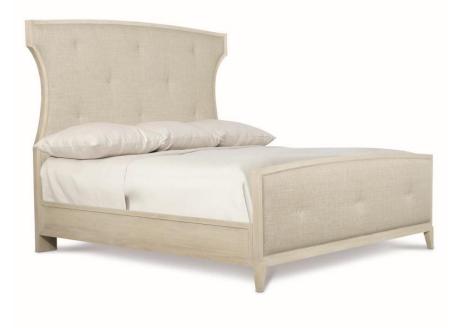

# East Hampton Panel Bed Queen

## **Pieces Shown**

395FR64 Footboard/Side Rails 395H64 Headboard

## Dimensions

W: 69.88 in D: 87.13 in H: 66 in W: 177.5 cm D: 221.31 cm H: 167.64 cm SH: 7.75 in SH: 19.68 cm

## Finishes

Wood: Cerused Linen

## Fabrics

Body: B472

## Features

- Ash wood-framed headboard and footboard, along with side rails and feet in Cerused Linen finish
- Exposed wood-framed headboard and footboard with inset upholstered panel with button-tufting and welt
- · Headboard curves slightly inward, creating a shelter effect
- Wood veneered side rails
- · Five wood slat support system with adjustable supports
- · Specifications subject to change without notice