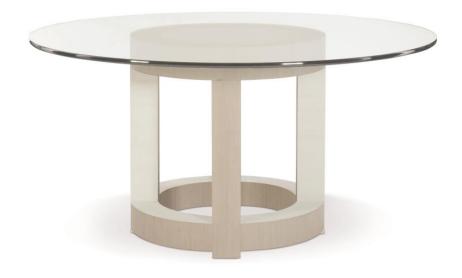

### **Pieces Shown**

381773 Dining Table Base 998E60 Dining Table Top

#### **Dimensions**

W: 60 in D: 60 in H: 30 in

W: 152.4 cm D: 152.4 cm H: 76.2 cm

#### **Finishes**

Wood: Linear Grey Wood: Linear White

#### **Features**

- $\bullet\,$  Round 60" clear glass top, 3/4" thick (non-tempered) with eased edge
- Poplar solids and Engineered Faux Anigre veneers
- Base has four leg posts and connecting circular top and base
- Linear Gray finish on interior and exterior face, including top surface of circular top
- Linear White finish on underside of top, both sides of leg posts and top surface of circular base
- · Adjustable glides
- Specifications subject to change without notice