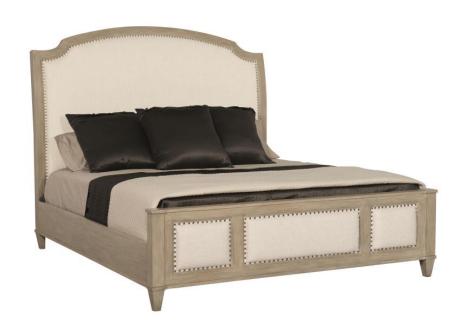

# Santa Barbara Panel Bed Queen

## ltem

385FR64, 385H64

## **Pieces Shown**

385FR64 Footboard/Side Rails 385H64 Headboard

### **Dimensions**

W: 64.75 in D: 93.63 in H: 66 in

W: 164.47 cm D: 237.82 cm H: 167.64 cm

SH: 8.63 in SH: 21.92 cm

#### **Features**

- Wood-framed headboard and footboard in Sandstone finish with inset upholstered panels with nailhead trim border
- · Wood side rails in Sandstone finish
- Three slat support system with center adjustable supports
- · Specifications subject to change without notice