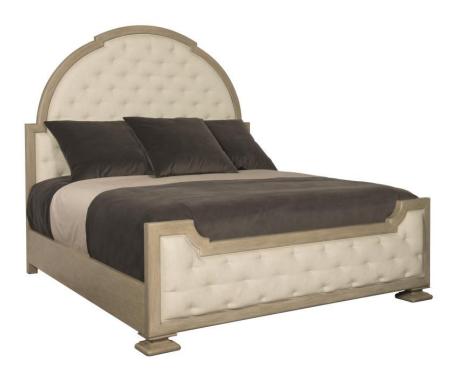

# Santa Barbara Panel Bed King

#### Item

385FR03, 385H03

### **Pieces Shown**

385FR03 Footboard/Side Rails 385H03 Headboard

#### **Dimensions**

W: 81.50 in D: 88.56 in H: 76 in W: 207.01 cm D: 224.94 cm H: 193.04 cm

SH: 6.81 in SH: 17.3 cm

#### **Finishes**

Wood: Sandstone

#### **Fabrics**

Body: B446

#### **Features**

- Wood-framed headboard and footboard in Sandstone finish with inset upholstered tufted panel in performance fabric with welt (no buttons)
- · No nailhead option
- · Wood side rails in Sandstone finish
- Three slat support system with center adjustable supports
- Specifications subject to change without notice