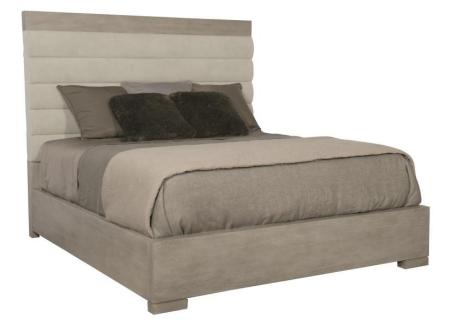

# Linea Panel Bed King

# **Pieces Shown**

384FR6G Footboard/Side Rails 384H66G Headboard

## Dimensions

W: 82 in D: 89 in H: 70 in W: 208.28 cm D: 226.06 cm H: 177.8 cm SH: 8 in SH: 20.32 cm

#### **Finishes**

Wood: Cerused Greige

## Fabrics

Body: B427

#### Features

- Wood-framed headboard and footboard in Cerused Greige finish with three inset upholstered panels
- Wood side rails in Cerused Greige
- · Three slat support system with center adjustable supports
- Part of the Linea collection, winner of an ISFD Pinnacle Award for product design.
- Specifications subject to change without notice