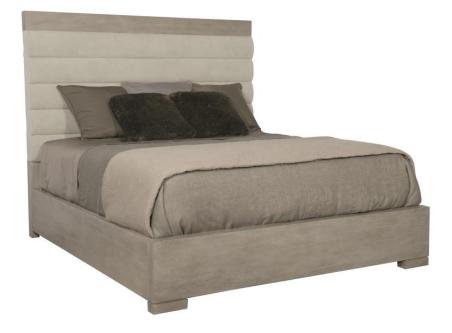

# Linea Panel Bed Queen

# **Pieces Shown**

384FR4G Footboard/Side Rails 384H64G Headboard

## Dimensions

W: 66 in D: 89 in H: 70 in W: 167.64 cm D: 226.06 cm H: 177.8 cm SH: 8 in SH: 20.32 cm

#### **Finishes**

Wood: Cerused Greige

## Fabrics

Body: B427

#### Features

- Wood-framed headboard and footboard in Cerused Greige finish with three inset upholstered panels
- Wood side rails in Cerused Greige finish
- Three-slat support system with center adjustable supports
- Part of the Linea collection, winner of an ISFD Pinnacle Award for product design.
- Specifications subject to change without notice