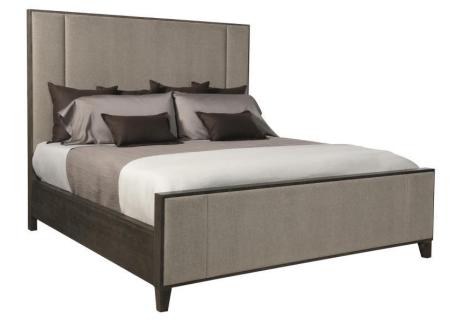

# Linea Panel Bed Queen

# **Pieces Shown**

384FR1B Footboard/Side Rails 384H61B Headboard

# Dimensions

W: 66.75 in D: 90 in H: 68 in W: 169.55 cm D: 228.6 cm H: 172.72 cm SH: 7.75 in SH: 19.68 cm

### Finishes

Wood: Cerused Charcoal

# Fabrics

Body: B435

#### Features

- Wood-framed headboard and footboard in Cerused Charcoal finish, with three inset upholstered panels
- Wood side rails in Cerused Charcoal finish
- · Three slat support system with center adjustable supports
- Part of the Linea collection, winner of an ISFD Pinnacle Award for product design.
- Specifications subject to change without notice